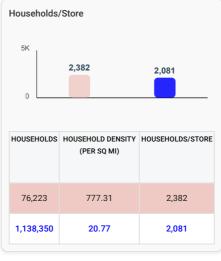

### Size of Market per Store

Analysis on the supply of the market against the market's population. A side-by-side bar chart comparison, shows the Market's total Population per Store, Market Households per Store and Rental Properties per Store.

Demographic data based on the U.S. Census Bureau's 2020 American Community Survey.

This Market Nevada State Total and Averages