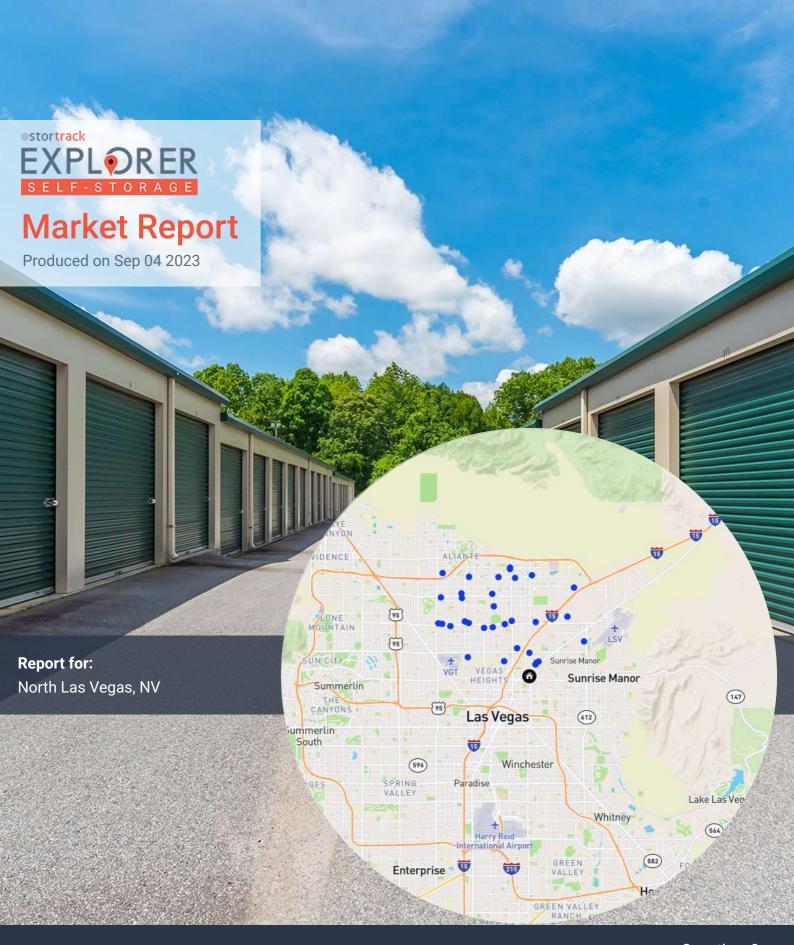

# **Overall Market Supply Metrics**

Analysis of supply metrics in the market. A side-by-side bar chart comparison, shows the Market's Total Rentable Square Footage per Capita, Total Rentable Square Footage per Household and Total Rentable Square Footage per Rental Property.

Demographic data based on the U.S. Census Bureau's 2020 American Community Survey.

This Market
 Nevada State Total and Averages