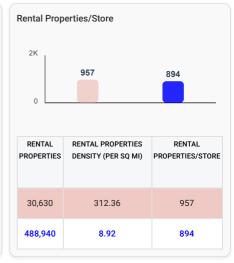

### Size of Market per Store

Analysis on the supply of the market against the market's population. A side-by-side bar chart comparison, shows the Market's total Population per Store, Market Households per Store and Rental Properties per Store.

Demographic data based on the U.S. Census Bureau's 2020 American Community Survey.

This Market Nevada State Total and Averages