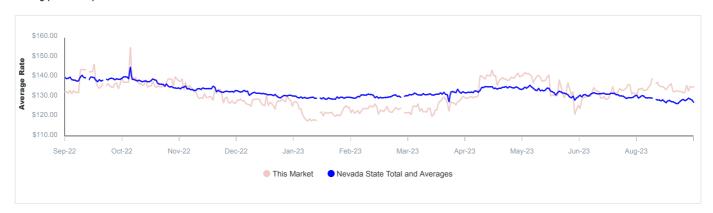

| \$180.79       | \$165.75 | \$130.68 | \$47.17 | \$60.11 | \$73.24     | \$90.29 | \$134.69     | \$130.50    | \$173.83     | \$182.35    | \$236.55     | \$243.58    | \$325.02     | \$268.67    | N/A            | \$180.79      |
| \$143.04                           | \$145.53                        | \$175.66       | \$154.64 | \$135.18 | \$56.79 | \$61.38 | \$80.06     | \$89.86 | \$126.99     | \$136.69    | \$163.90     | \$183.88    | \$196.30     | \$236.16    | \$296.41     | \$358.92    | \$162.38       | \$176.39      |

This Market
 Nevada State Total and Averages

## **Average Rates History**

Historical graphs showing the average rate over the past 12 months for each of the most common unit types.

All Units Without Parking (Last 1 Year)



#### 10x10 Reg (Last 1 Year)



## **Average Rates History Continued**

10x10 CC (Last 1 Year)



### **All Stores List**

Profile information on every store in the market. Store profile information includes the Store Name, Store Address, Total Rentable Square Footage, Year Opened, Company owner and/or Operating Company, Rate Volatility over the past 30 days.

Total Square Feet values displayed here are obtained from public sources, including city and county property records. When this information is unavailable, StorTrack uses mapping tools or internal models to estimate the size of the property - such properties have an asterisk (\*) next to their Total Square Feet value.

How is Rentable Square Feet (RSF) calculated for each property?

RSF is 95% of TSF if the property has 1 floor | RSF is 85% of TSF if the property