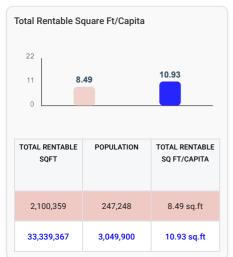

# **Overall Market Supply Metrics**

Analysis of supply metrics in the market. A side-by-side bar chart comparison, shows the Market's Total Rentable Square Footage per Capita, Total Rentable Square Footage per Household and Total Rentable Square Footage per Rental Property.

Demographic data based on the U.S. Census Bureau's 2020 American Community Survey.

This Market
 Nevada State Total and Averages