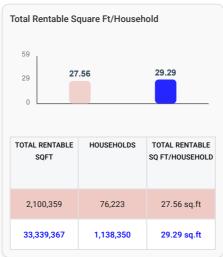

# **Overall Market Supply Metrics**

Analysis of supply metrics in the market. A side-by-side bar chart comparison, shows the Market's Total Rentable Square Footage per Capita, Total Rentable Square Footage per Household and Total Rentable Square Footage per Rental Property.

Demographic data based on the U.S. Census Bureau's 2020 American Community Survey.

This Market
 Nevada State Total and Averages