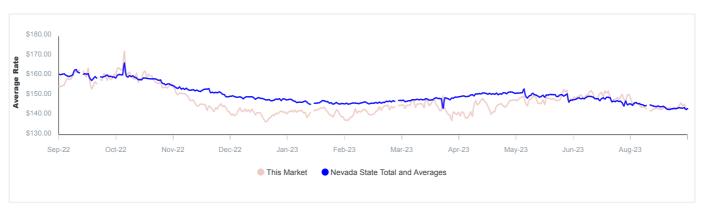

## **Average Rates History**

Historical graphs showing the average rate over the past 12 months for each of the most common unit types.

All Units Without Parking (Last 1 Year)