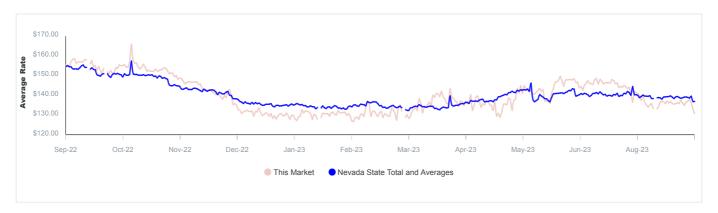

73.24     | \$90.29 | \$134.69     | \$130.50    | \$173.83     | \$182.35    | \$236.55     | \$243.58    | \$325.02     | \$268.67    | N/A            | \$180.79      |
| \$143.04                           | \$145.53                        | \$175.66       | \$154.64 | \$135.18 | \$56.79 | \$61.38 | \$80.06     | \$89.86 | \$126.99     | \$136.69    | \$163.90     | \$183.88    | \$196.30     | \$236.16    | \$296.41     | \$358.92    | \$162.38       | \$176.39      |

This Market
 Nevada State Total and Averages

## **Average Rates History**

Historical graphs showing the average rate over the past 12 months for each of the most common unit types.

All Units Without Parking (Last 1 Year)



#### 10x10 Reg (Last 1 Year)



## **Average Rates History Continued**

10x10 CC (Last 1 Year)



### **All Stores List**

Profile information on every store in the market. Store profile information includes the Store Name, Store Address, Total Rentable Square Footage, Year Opened, Company owner and/or Operating Company, Rate Volatility over the past 30 days.

Total Square Feet values displayed here are obtained from public sources, including city and county property records. When this information is unavailable, StorTrack uses mapping tools or internal models to estimate the size of the property - such properties have an asterisk (\*) next to their Total Square Feet value.

How is Rentable Square Feet (RSF) calculated for each property?

RSF is 95% of TSF if the property has 1 floor | RSF is 85% of TSF if the property has 2 floors | RSF is 75% of TSF if the property has 3 or more fl