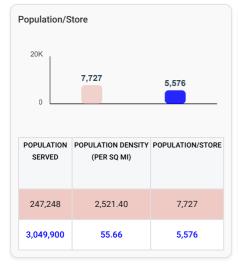

### Size of Market per Store

Analysis on the supply of the market against the market's population. A side-by-side bar chart comparison, shows the Market's total Population per Store, Market Households per Store and Rental Properties per Store.

Demographic data based on the U.S. Census Bureau's 2020 American Community Survey.

This Market Nevada State Total and Averages